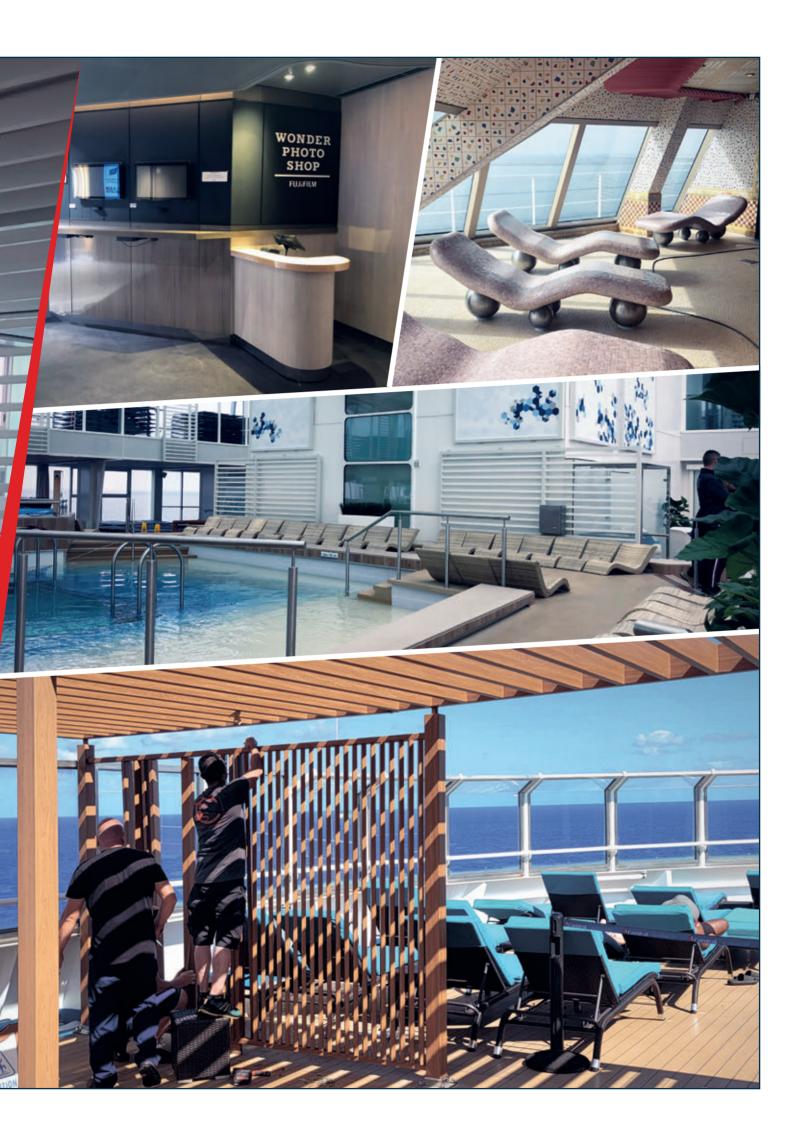

# TURNKEY REFURBISHMENT PROJECTS

We provide **comprehensive refurbishment solutions**, collaborating with our clients from project conception, design, material selection, to flawless execution.

This approach enables us to craft customized project solutions and offer full-scale project management services. All the technical expertise required for these turnkey projects, including plumbing, HVAC, and electrical work, is seamlessly integrated into our in-house project management and execution.

## **REPAIR & MAINTENANCE**

We take care of your projects and ships to ensure increasing efficacy, reliability and the right result.

- Interiors & Furniture Reupholstery
- Furniture Restoration
- Flooring Solutions
- Ceilings
- Galley Stainless Steelworks
- Waterslides Refurbishing
- Pools & Jacuzzis Refurbishing