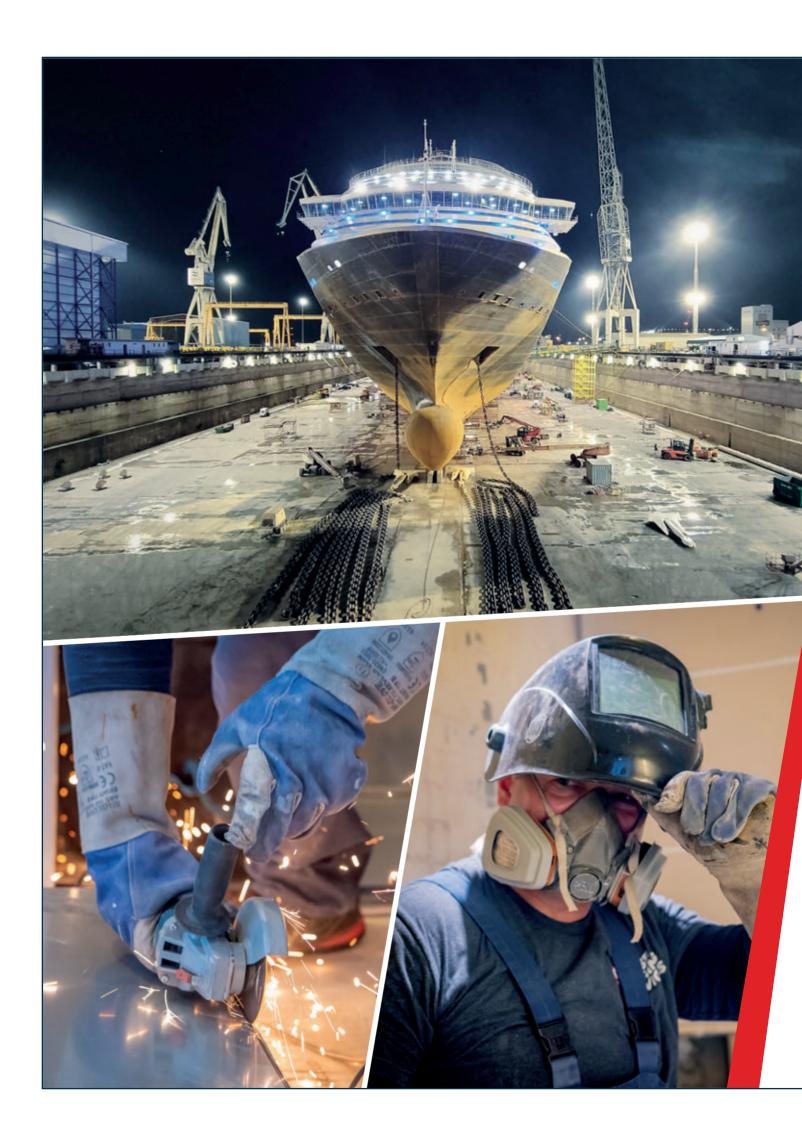

## **TECHNICAL PROJECTS**

Technical challenges are more manageable with our engineering approach, from concept to installation.

#### Installation of equipment

Our team can oversee the entire process, including 3D scanning of spaces, new layout design, submission of drawings, material specifications, and execution.

- Laundry Equipment
- Galley Equipment
- Engine Room Equipment
- Air Handling Units
- Mooring Equipment and Fairleads Replacement